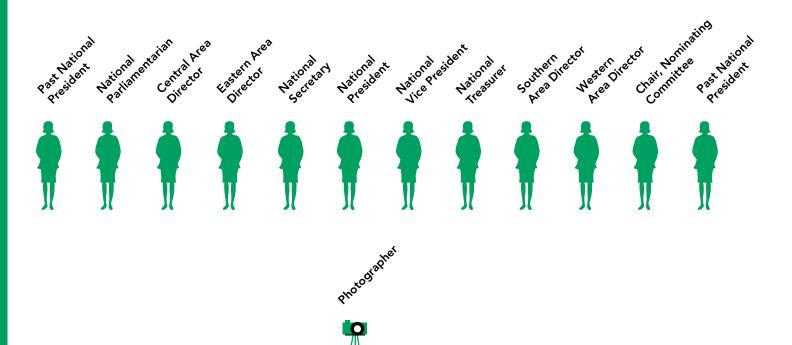

## **National Events**

The following schematic provides guidance in the placement of National Officers in photographs at National Events.

44 The Links, Incorporated