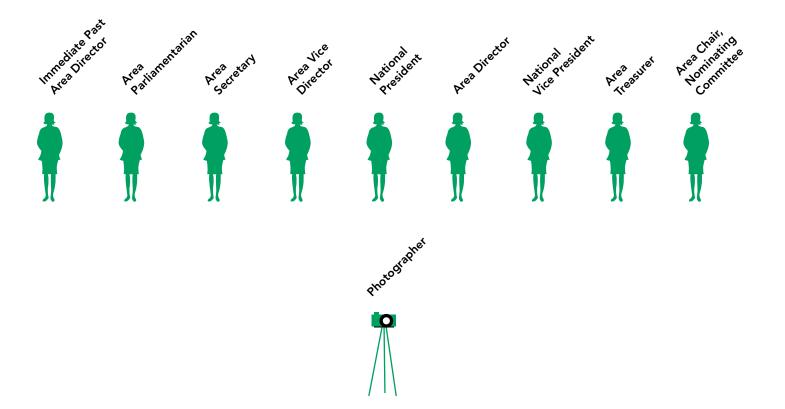

## **OFFICER PHOTOGRAPHY SCHEMATICS**

## **Area Events**

The following schematic provides guidance in the placement of the National President, National Vice President and Area Officers in photographs at Area Events.

Protocol Manual 43